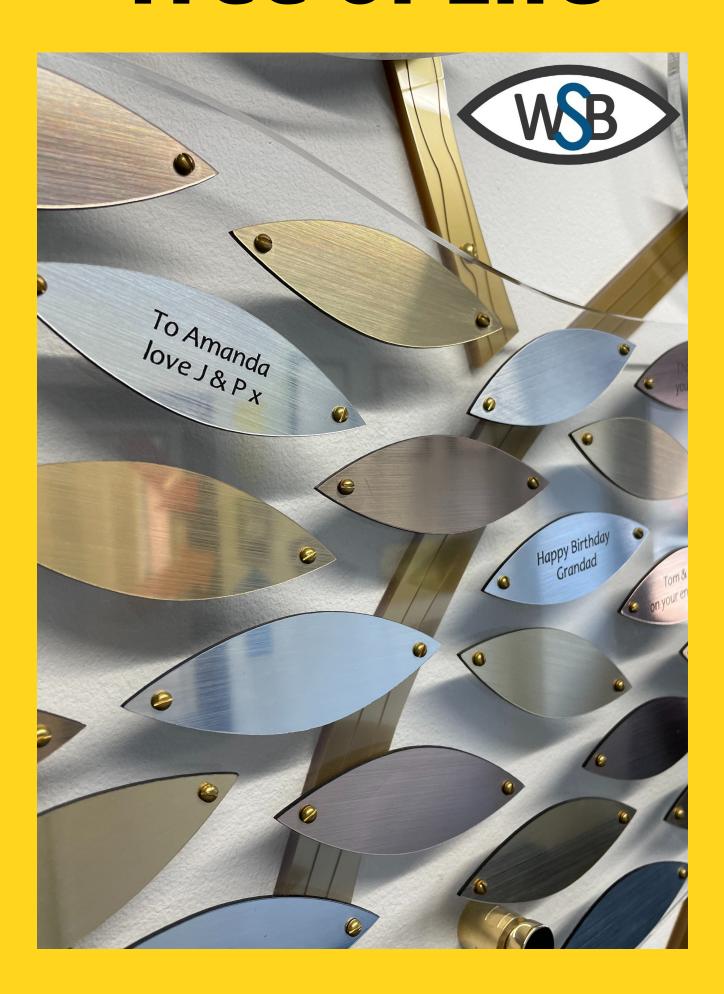

Our tree takes pride of place in our reception area, easily accessible for others to come and see your personal leaf dedication or make their own.

## Sponsoring a leaf

There are 450 leaves on our tree, all waiting to be personalised.

Choose your leaf colour and your inscription, and in return for a donation we'll add it to our tree for 12 months.

Purchasing a leaf will help us to support more local people affected by sight loss.

A bronze leaf could fund 5 safe and well calls to those who are isolated.

A silver leaf could fund a home visit to someone with sight loss.

A gold leaf could fund our Talking News service for a day.

After a year we'll ask if you would like to make another donation to keep your leaf displayed for a further 12 months. If you don't we'll return it to you as a treasured keepsake.