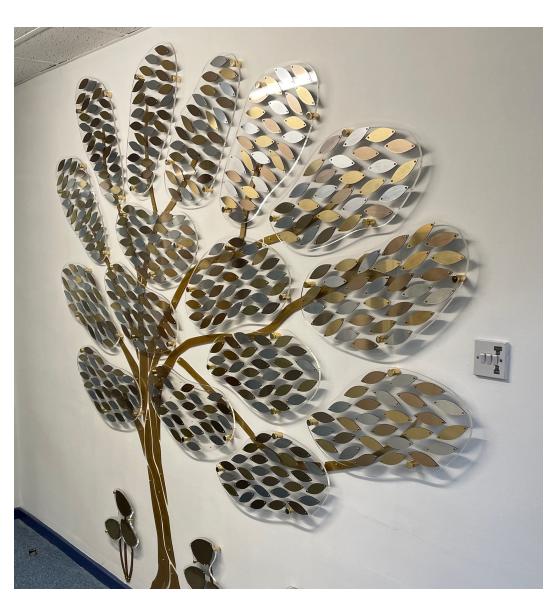

Our tree takes pride of place in our reception area, easily accessible for others to come and see your personal leaf dedication or make their own.

## Sponsoring a leaf

There are 450 leaves on our tree, all waiting to be personalised.

Choose your leaf colour and your inscription, and in return for a donation we'll add it to our tree for 12 months.

Purchasing a leaf will help us to support more local people affected by sight loss.